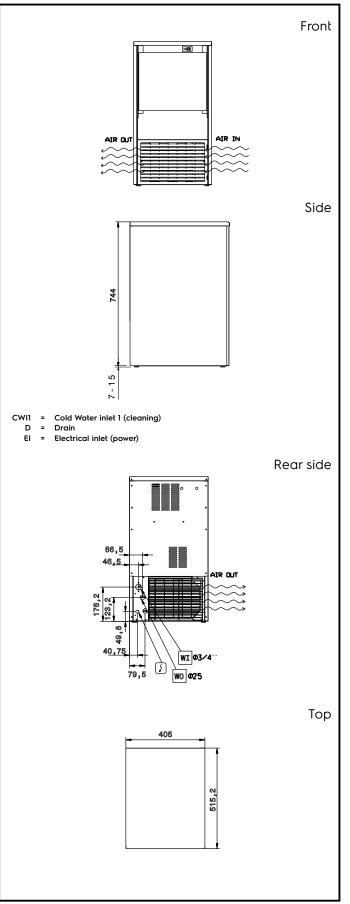

# Ice Makers Ice Cuber (22gr), 32kg/24h, 15kg bin, air-cooled - drain pump

| Electric                                                                                                                              |                                                                         |
|---------------------------------------------------------------------------------------------------------------------------------------|-------------------------------------------------------------------------|
| Supply voltage:<br>Electrical power, max:                                                                                             | 220-240 V/1N ph/50 Hz<br>0.34 kW                                        |
| Capacity:                                                                                                                             |                                                                         |
| Bin capacity:                                                                                                                         | 15 kg                                                                   |
| Key Information:                                                                                                                      |                                                                         |
| External dimensions, Width:<br>External dimensions, Depth:<br>External dimensions, Height:<br>Net weight:<br>Output:<br>Kind of cube: | 405 mm<br>515 mm<br>757 mm<br>40 kg<br>ISO 9001 kg/day<br>Ice Cube 22 g |
| Sustainability                                                                                                                        |                                                                         |
| Refrigerant type:<br>Refrigerant weight:<br>Water consumption:                                                                        | R290<br>80 g<br>2.9 lt/hr                                               |